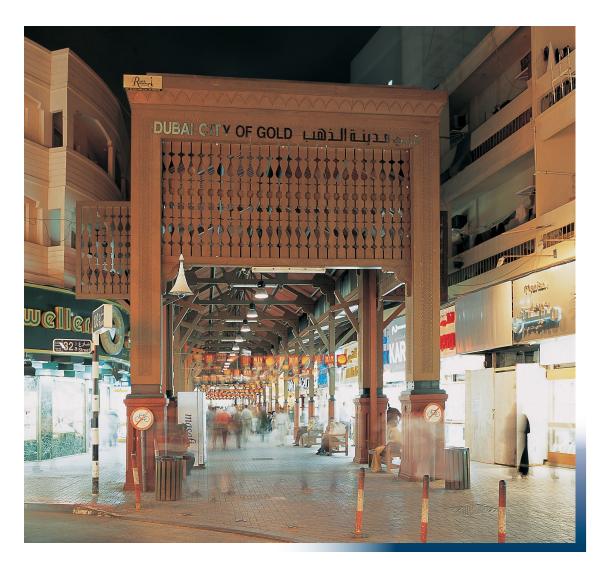

## SPECIALIZED PROJECTS

Project Description:
GOLD SOUQ ROOFING
HERITAGE ROOFING FOR PEDESTRIANS

Client: DUBAI MUNICIPALITY

Consultant: ARAB EXPRESS CONSULTANTS

Location:
GOLD SOUQ DEIRA DUBAI U.A.E.